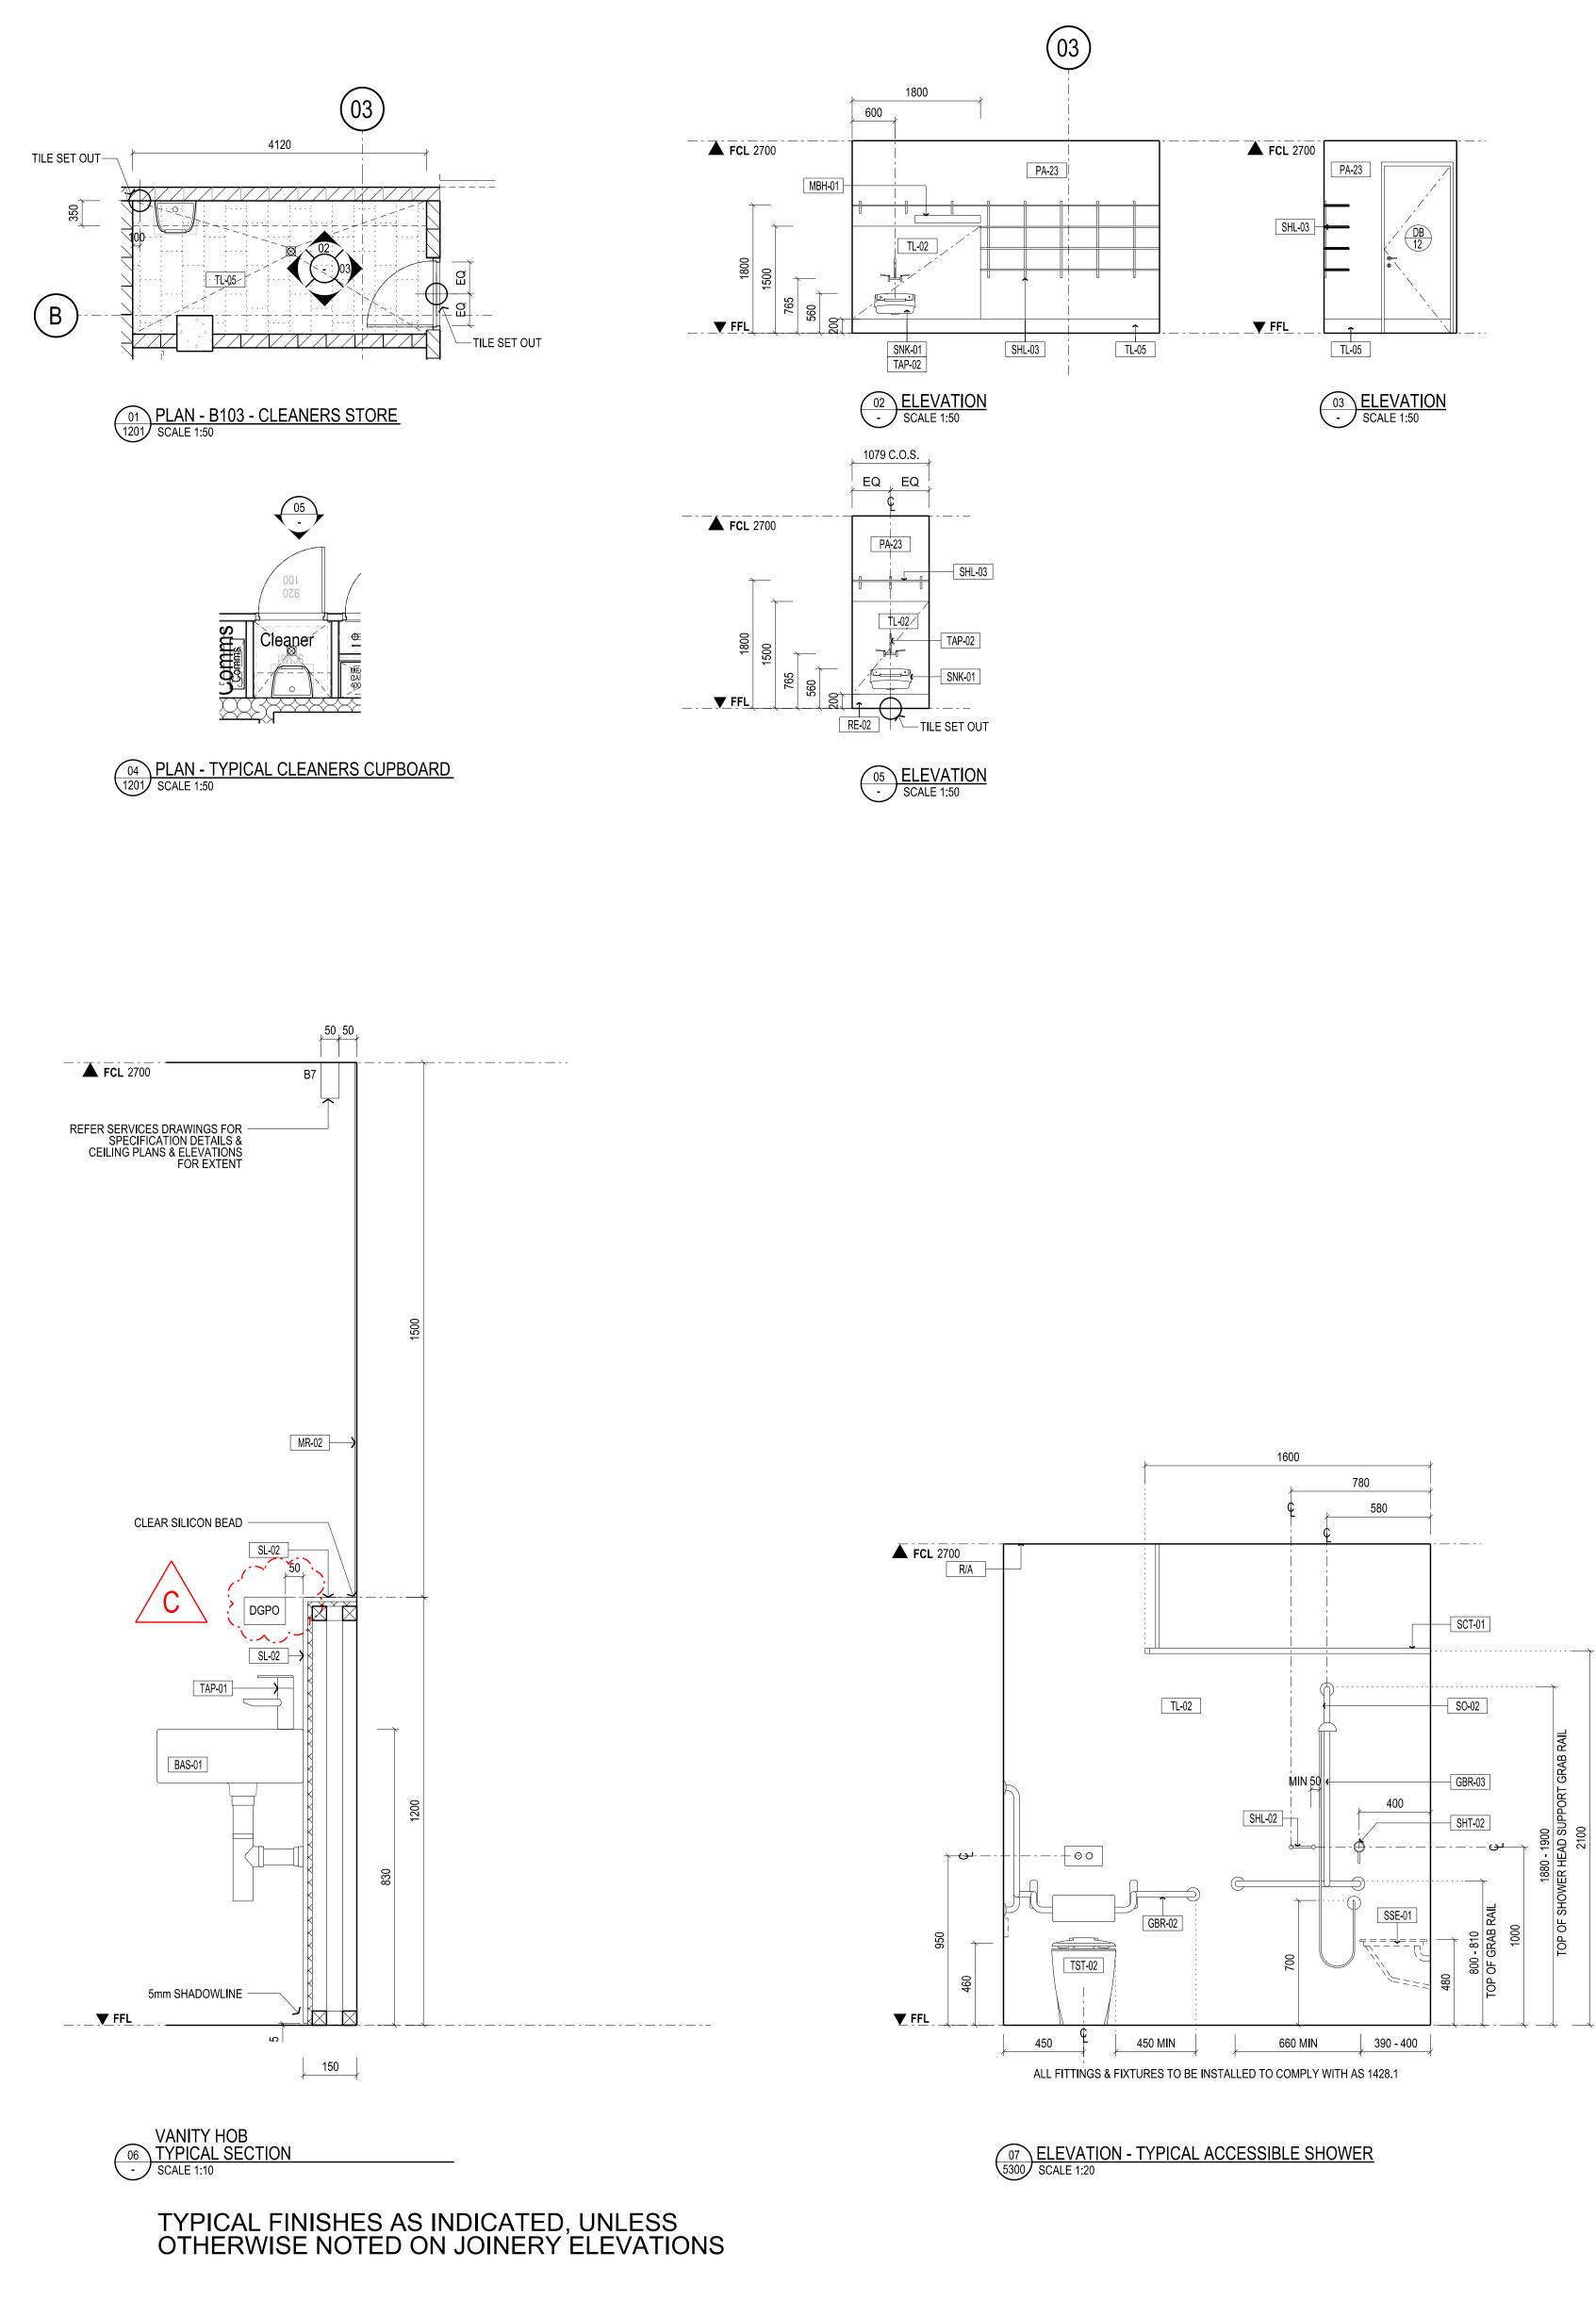

- ⊉↑── -— LINE OF WALL — 10mm GAP BETWEEEN BATTENS TM-06 \_\_\_\_\_ | **«**| l \_ | 40 40 120 380 1000



08 PLAN - CHANGEROOM SHOWER SEAT 5301 SCALE 1:20

| CON<br>ALL<br>SHA<br>BY T<br>DRA<br>AND                                                                                             | TRACTOR<br>SHOP DR/<br>LL NOT CO<br>THE CONS<br>WING SHO<br>DRAWING | VING IS AN<br>S SHALL VERI<br>WINGS SHAL<br>DMMENCE PRI<br>ULTANT, FIGU<br>JULD BE REAL<br>SS COPYRIGH | FY JOB DIME<br>L BE SUBMIT<br>OR TO THE F<br>RED DIMENS<br>) IN CONJUN | ENSIONS BEF<br>TED TO THE S<br>RETURN OF U<br>IONS SHALL<br>CTION WITH A | ORE ANY JOB<br>SUPERINTEN<br>NAMENDED<br>TAKE PRECE<br>ALL RELEVAN | 3 COMMENCE<br>DENT AND M/<br>SHOP DRAWI<br>DENCE OVER<br>IT CONTRACT | S.<br>ANUFACT<br>NGS SIGN<br>SCALED.