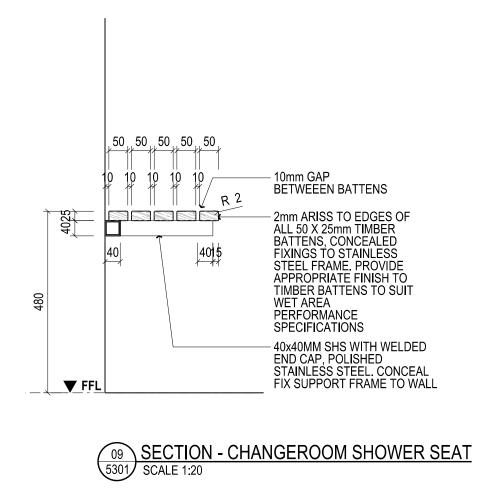

- ⊉↑── -— LINE OF WALL — 10mm GAP BETWEEEN BATTENS TM-06 \_\_\_\_\_ | **«**| l \_ | 40 40 120 380 1000

08 PLAN - CHANGEROOM SHOWER SEAT 5301 SCALE 1:20

| CON<br>ALL<br>SHA<br>BY T<br>DRA<br>AND                                                                                             | TRACTOR<br>SHOP DR/<br>LL NOT CO<br>THE CONS<br>WING SHO<br>DRAWING | VING IS AN<br>S SHALL VERI<br>WINGS SHAL<br>DMMENCE PRI<br>ULTANT, FIGU<br>JULD BE REAL<br>SS COPYRIGH | FY JOB DIME<br>L BE SUBMIT<br>OR TO THE F<br>RED DIMENS<br>) IN CONJUN | ENSIONS BEF<br>TED TO THE S<br>RETURN OF U<br>IONS SHALL<br>CTION WITH A | ORE ANY JOB<br>SUPERINTEN<br>NAMENDED<br>TAKE PRECE<br>ALL RELEVAN | 3 COMMENCE<br>DENT AND M/<br>SHOP DRAWI<br>DENCE OVER<br>IT CONTRACT | S.<br>ANUFACT<br>NGS SIGN<br>SCALED.           | URE<br>ED<br>THIS                                                                        |
|-------------------------------------------------------------------------------------------------------------------------------------|---------------------------------------------------------------------|--------------------------------------------------------------------------------------------------------|------------------------------------------------------------------------|--------------------------------------------------------------------------|--------------------------------------------------------------------|----------------------------------------------------------------------|------------------------------------------------|------------------------------------------------------------------------------------------|
| Gener                                                                                                                               | al Notes                                                            | 3                                                                                                      |                                                                        |                                                                          |                                                                    |                                                                      |                                                |                                                                                          |
|                                                                                                                                     |                                                                     |                                                                                                        |                                                                        |                                                                          |                                                                    |                                                                      |                                                |                                                                                          |
|                                                                                                                                     |                                                                     |                                                                                                        |                                                                        |                                                                          |                                                                    |                                                                      |                                                |                                                                                          |
|                                                                                                                                     |                                                                     |                                                                                                        |                                                                        |                                                                          |                                                                    |                                                                      |                                                |                                                                                          |
|                                                                                                                                     |                                                                     |                                                                                                        |                                                                        |                                                                          |                                                                    |                                                                      |                                                |                                                                                          |
|                                                                                                                                     |                                                                     |                                                                                                        |                                                                        |                                                                          |                                                                    |                                                                      |                                                |                                                                                          |
|                                                                                                                                     |                                                                     |                                                                                                        |                                                                        |                                                                          |                                                                    |                                                                      |                                                |                                                                                          |
|                                                                                                                                     |                                                                     |                                                                                                        |                                                                        |                                                                          |                                                                    |                                                                      |                                                |                                                                                          |
|                                                                                                                                     |                                                                     |                                                                                                        |                                                                        |                                                                          |                                                                    |                                                                      |                                                |                                                                                          |
|                                                                                                                                     |                                                                     |                                                                                                        |                                                                        |                                                                          |                                                                    |                                                                      |                                                |                                                                                          |
|                                                                                                                                     |                                                                     |                                                                                                        |                                                                        |                                                                          |                                                                    |                                                                      |                                                |                                                                                          |
|                                                                                                                                     |                                                                     |                                                                                                        |                                                                        |                                                                          |                                                                    |                                                                      |                                                |                                                                                          |
|                                                                                                                                     |                                                                     |                                                                                                        |                                                                        |                                                                          |                                                                    |                                                                      |                                                |                                                                                          |
| C<br>B<br>A<br>04<br>03<br>02<br>01<br>Rev                                                                                          | SG<br>SG<br>SG<br>SG<br>SG<br>SG<br>SG<br>Issue                     | UPDATES<br>ISSUE FC<br>VALUE M<br>100% CD<br>90% CD IS<br>75% CD IS                                    | - TENDER<br>SSUE                                                       | d<br>Ruction<br>Nt Issue<br>Issue                                        |                                                                    |                                                                      | -<br>-<br>-<br>-<br>-<br>-<br>-<br>-<br>-<br>- | 25.11.13<br>18.11.13<br>01.08.13<br>28.03.13<br>07.09.12<br>10.08.12<br>13.07.12<br>Date |
| Brookfield<br>BULTIPLEX                                                                                                             |                                                                     |                                                                                                        |                                                                        |                                                                          |                                                                    |                                                                      |                                                |                                                                                          |
|                                                                                                                                     | NADA<br>1920 V<br>Street<br>Bostor                                  | Vashington<br>No.2<br>า<br>เchusetts                                                                   | —<br>+<br>F<br>E                                                       | elephone<br>1 617 442<br>acsimile<br>1 888 442<br>mail<br>ada@nada       | 6232<br>1417                                                       | A                                                                    |                                                |                                                                                          |
|                                                                                                                                     | 25 R                                                                | okeby S                                                                                                |                                                                        |                                                                          |                                                                    | Wa<br>tec                                                            |                                                |                                                                                          |
| Client                                                                                                                              | Tel : +<br>© 201                                                    | -61 3 866<br>2 John W                                                                                  | 2 0400<br>′ardle Ard                                                   | chitects                                                                 | www.joh                                                            | nwardlea<br>ABN 83                                                   | rchited                                        | ts.com                                                                                   |
| <ul> <li>University of Melbourne<br/>Parkville Campus</li> <li>Project Faculty of Architecture<br/>Building and Planning</li> </ul> |                                                                     |                                                                                                        |                                                                        |                                                                          |                                                                    |                                                                      |                                                |                                                                                          |
| Title                                                                                                                               |                                                                     |                                                                                                        |                                                                        | EET                                                                      |                                                                    | S, KIT                                                               | CHE<br>Scale                                   | 1:50 @ A0                                                                                |
| Date                                                                                                                                | Dec 201                                                             |                                                                                                        | awing No.<br>wn -                                                      | A                                                                        | R53                                                                | 02                                                                   | Revisi<br>Chck                                 | 1:100 @ A2<br>on<br><u>C</u>                                                             |
| FILEN                                                                                                                               | IAME - 3                                                            | sfiles<br>OR                                                                                           | CO                                                                     | NS                                                                       | TRL                                                                | JCT                                                                  | 10                                             | N                                                                                        |