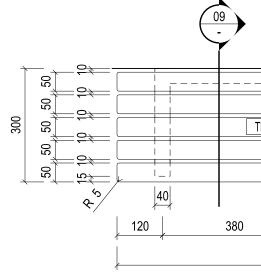

- ⊉↑── -— LINE OF WALL — 10mm GAP BETWEEEN BATTENS TM-06 \_\_\_\_\_ | **«**| l \_ | 40 40 120 380 1000

08 PLAN - CHANGEROOM SHOWER SEAT 5301 SCALE 1:20

| CON<br>ALL<br>SHA<br>BY T<br>DRA<br>AND                                                                                             | TRACTOR<br>SHOP DR/<br>LL NOT CO<br>THE CONS<br>WING SHO<br>DRAWING | VING IS AN<br>S SHALL VERI<br>WINGS SHAL<br>DMMENCE PRI<br>ULTANT, FIGU<br>JULD BE REAL<br>SS COPYRIGH | FY JOB DIME<br>L BE SUBMIT<br>OR TO THE F<br>RED DIMENS<br>) IN CONJUN | ENSIONS BEF<br>TED TO THE S<br>RETURN OF U<br>IONS SHALL<br>CTION WITH A | ORE ANY JOB<br>SUPERINTEN<br>NAMENDED<br>TAKE PRECE<br>ALL RELEVAN | 3 COMMENCE<br>DENT AND M/<br>SHOP DRAWI<br>DENCE OVER<br>IT CONTRACT | S.<br>ANUFACT<br>NGS SIGN<br>SCALED.           | URE<br>ED<br>THIS                                                                        |
|-------------------------------------------------------------------------------------------------------------------------------------|---------------------------------------------------------------------|--------------------------------------------------------------------------------------------------------|------------------------------------------------------------------------|--------------------------------------------------------------------------|--------------------------------------------------------------------|----------------------------------------------------------------------|------------------------------------------------|------------------------------------------------------------------------------------------|
| Gener                                                                                                                               | al Notes                                                            | 3                                                                                                      |                                                                        |                                                                          |                                                                    |                                                                      |                                                |                                                                                          |
|                                                                                                                                     |                                                                     |                                                                                                        |                                                                        |                                                                          |                                                                    |                                                                      |                                                |                                                                                          |
|                                                                                                                                     |                                                                     |                                                                                                        |                                                                        |                                                                          |                                                                    |                                                                      |                                                |                                                                                          |
|                                                                                                                                     |                                                                     |                                                                                                        |                                                                        |                                                                          |                                                                    |                                                                      |                                                |                                                                                          |
|                                                                                                                                     |                                                                     |                                                                                                        |                                                                        |                                                                          |                                                                    |                                                                      |                                                |                                                                                          |
|                                                                                                                                     |                                                                     |                                                                                                        |                                                                        |                                                                          |                                                                    |                                                                      |                                                |                                                                                          |
|                                                                                                                                     |                                                                     |                                                                                                        |                                                                        |                                                                          |                                                                    |                                                                      |                                                |                                                                                          |
|                                                                                                                                     |                                                                     |                                                                                                        |                                                                        |                                                                          |                                                                    |                                                                      |                                                |                                                                                          |
|                                                                                                                                     |                                                                     |                                                                                                        |                                                                        |                                                                          |                                                                    |                                                                      |                                                |                                                                                          |
|                                                                                                                                     |                                                                     |                                                                                                        |                                                                        |                                                                          |                                                                    |                                                                      |                                                |                                                                                          |
|                                                                                                                                     |                                                                     |                                                                                                        |                                                                        |                                                                          |                                                                    |                                                                      |                                                |                                                                                          |
|                                                                                                                                     |                                                                     |                                                                                                        |                                                                        |                                                                          |                                                                    |                                                                      |                                                |                                                                                          |
|                                                                                                                                     |                                                                     |                                                                                                        |                                                                        |                                                                          |                                                                    |                                                                      |                                                |                                                                                          |
| C<br>B<br>A<br>04<br>03<br>02<br>01<br>Rev                                                                                          | SG<br>SG<br>SG<br>SG<br>SG<br>SG<br>SG<br>Issue                     | UPDATES<br>ISSUE FC<br>VALUE M<br>100% CD<br>90% CD IS<br>75% CD IS                                    | - TENDER<br>SSUE                                                       | d<br>Ruction<br>Nt Issue<br>Issue                                        |                                                                    |                                                                      | -<br>-<br>-<br>-<br>-<br>-<br>-<br>-<br>-<br>- | 25.11.13<br>18.11.13<br>01.08.13<br>28.03.13<br>07.09.12<br>10.08.12<br>13.07.12<br>Date |
| Brookfield<br>BULTIPLEX                                                                                                             |                                                                     |                                                                                                        |                                                                        |                                                                          |                                                                    |                                                                      |                                                |                                                                                          |
|                                                                                                                                     | NADA<br>1920 V<br>Street<br>Bostor                                  | Vashington<br>No.2<br>า<br>เchusetts                                                                   | —<br>+<br>F<br>E                                                       | elephone<br>1 617 442<br>acsimile<br>1 888 442<br>mail<br>ada@nada       | 6232<br>1417                                                       | A                                                                    |                                                |                                                                                          |
|                                                                                                                                     | 25 R                                                                | okeby S                                                                                                |                                                                        |                                                                          |                                                                    | Wa<br>tec                                                            |                                                |                                                                                          |
| Client                                                                                                                              | Tel : +<br>© 201                                                    | -61 3 866<br>2 John W                                                                                  | 2 0400<br>′ardle Ard                                                   | chitects                                                                 | www.joh                                                            | nwardlea<br>ABN 83                                                   | rchited                                        | ts.com                                                                                   |
| <ul> <li>University of Melbourne<br/>Parkville Campus</li> <li>Project Faculty of Architecture<br/>Building and Planning</li> </ul> |                                                                     |                                                                                                        |                                                                        |                                                                          |                                                                    |                                                                      |                                                |                                                                                          |
| Title                                                                                                                               |                                                                     |                                                                                                        |                                                                        | EET                                                                      |                                                                    | S, KIT                                                               | CHE<br>Scale                                   | 1:50 @ A0                                                                                |
| Date                                                                                                                                | Dec 201                                                             |                                                                                                        | awing No.<br>wn -                                                      | A                                                                        | R53                                                                | 02                                                                   | Revisi<br>Chck                                 | 1:100 @ A2<br>on<br><u>C</u>                                                             |
| FILEN                                                                                                                               | IAME - 3                                                            | sfiles<br>OR                                                                                           | CO                                                                     | NS                                                                       | TRL                                                                | JCT                                                                  | 10                                             | N                                                                                        |